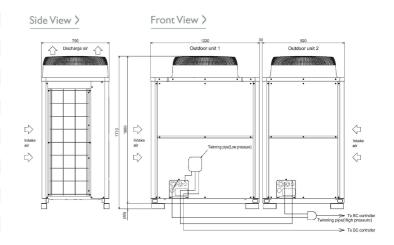

Power Level (dBA)                        | 83                      |
| Weight (kg)                                    | 270 + 245               |
| Dimensions (mm) Width x Depth x Height         | 1220 + 920 x 760 x 1710 |
| Electrical Supply                              | 380-415V, 50HZ          |
| Phase                                          | 3                       |
| Starting Current (A)                           | 8/8                     |
| Running Current (A) - Heating                  | 34.5                    |
| Running Current (A) - Cooling                  | 37                      |
| Fuse Rating (MCB sizes BS EN 60947-2) - (A)    | 40 / 25                 |
| Mains Cable No. Cores                          | 4 + EARTH               |

## **DIMENSIONS**

PURY-P700YSJM-A